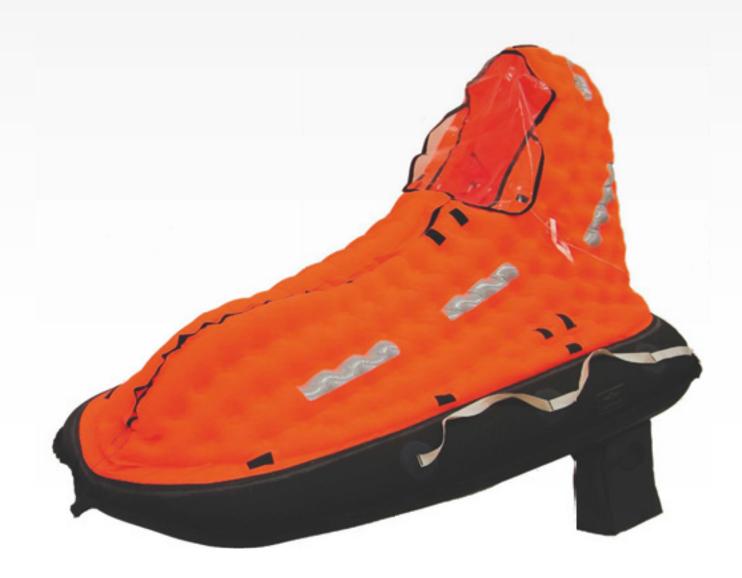

## Single-Man Life Raft FRS-3

The AUTOFLUG Single-Man Life Raft is made of a sealed light weight, polyurethane coated nylon fabric. This offers excellent tensile strength and a significantly increased resistance against bursting, allowing inflation at high altitudes. Nevertheless, packing volume and weight are very low.

The configuration of the AUTOFLUG Single-Man Life Raft accommodates the full aircrew range. The trapezoid shape of the raft allows the occupant to sit in a relaxed position with legs stretched out.

The inflatable double layer floor is designed to provide a low sitting position which greatly improves the stability of the life raft. In order to achieve an extremely low packing volume, the AUTOFLUG Single-Man Life Raft can be packed in a sealed vacuum pack, which also provides extended service intervals.

The AUTOFLUG Single-Man Life Raft is equipped with a nonreturn valve and can be inflated via any inflation unit.