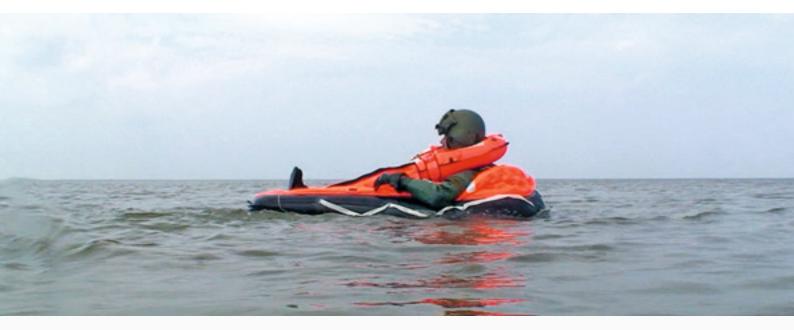

The configuration of the AUTOFLUG Single-Man Life Raft accommodates the full aircrew range. The trapezoid shape of the raft allows the occupant to sit in a relaxed position with legs stretched out.

The inflatable double layer floor is designed to provide a low sitting position which greatly improves the stability of the life raft. In order to achieve an extremely low packing volume, the AUTOFLUG Single-Man Life Raft can be packed in a sealed vacuum pack, which also provides extended service intervals.