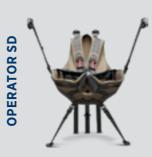

AUTOFLUG has a broad range of different safety seat systems for driver, commander, operator, troops and assistance / emergency seats, covering all positions in the vehicle.

can be adjusted in three dimensions, and its fully mechanical adjustability covers an extremely broad percentile area. The OVERMATCH OPERATOR SD is the current driver's seat in the mine-protected version of the KPz Leopard 2, as well as in the M1 ABRAMS. The current seats also meet the increasing requirements regarding load capacity and volume, which arise with the introduction of modern soldier systems (e.g. IdZ-ES Infantryman of the Future - Expanded System).

For example, the AUTOFLUG OVERMATCH OPERATOR SD is the only driver's seat that

THINKING SAFETY

THINKING SAFETY