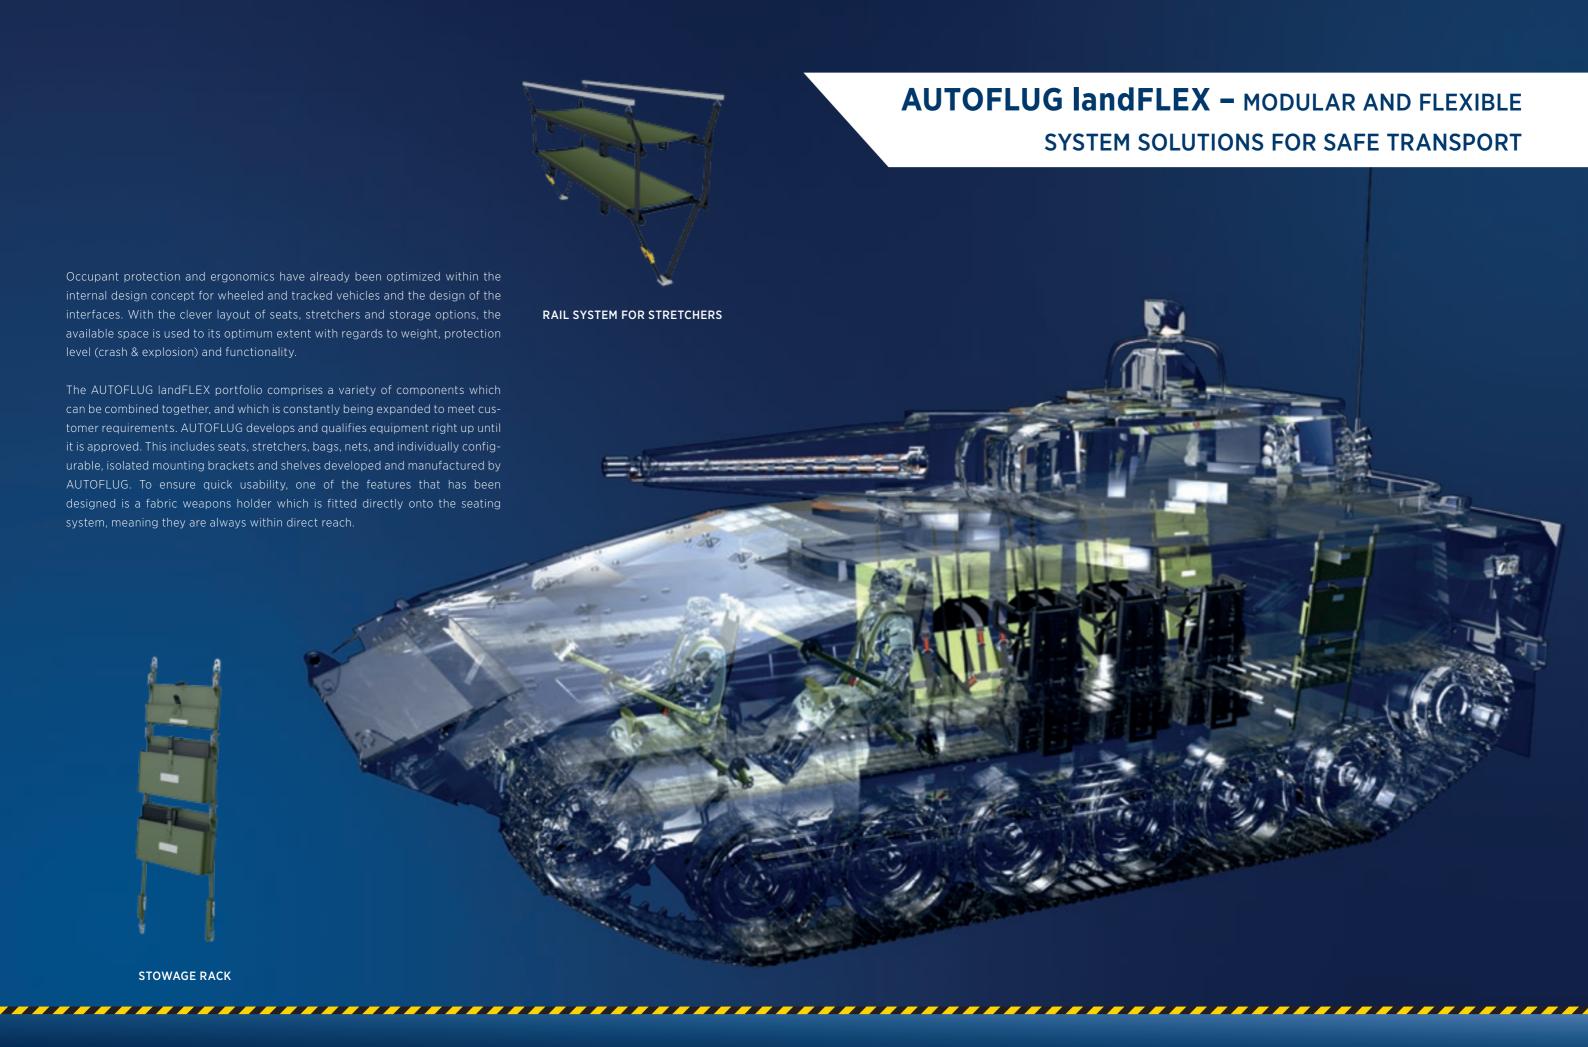

Results of a successful crash test

# THE HIGHEST SAFETY **STANDARDS** - FOR EVERY **APPLICATION**

AUTOFLUG safety seats meet the highest safety requirements in any environment. The design is always adapted to the position in the armored vehicle and always offers the best possible solution - highly resistant to explosions, vibration-absorbing and ergonomic at

AUTOFLUG has a broad range of different safety seat systems for driver, commander, operator, troops and assistance / emergency seats, covering all positions in the vehicle.

can be adjusted in three dimensions, and its fully mechanical adjustability covers an extremely broad percentile area. The OVERMATCH OPERATOR SD is the current driver's seat in the mine-protected version of the KPz Leopard 2, as well as in the M1 ABRAMS. The current seats also meet the increasing requirements regarding load capacity and volume, which arise with the introduction of modern soldier systems (e.g. IdZ-ES Infantryman of the Future - Expanded System).

### **AUTOFLUG landSEAT**

### **OVERVIEW**

- Installation: Ceiling at 4 points and floor at 2-4 points
- Foldable, horizontally and vertically adjustable
- 4/5-Point-Harness
- Optional: Ergonomics and comfort package
- Protection level: > Level 4b

- Foldable seat surface
- · Optional: Vertically adjustable
- Integrated harness
- · Optional: Footrest
- Protection level: Level 3b (STANAG 4569)

- Foldable backrest
- · Horizontally and vertically adjustable
- Integrated harness
- · Optional: Footrest
- · Protection level: Level 4b

- Seat surface or backrest foldable
- Optional: Horizontally adjustable
- 4/5-Point-Harness
- Suitable for the use of soldier systems
- Protection level: Scalable up to Level 4b
- Installation: Ceiling or wall at 2-4 points and floor or wall at 2 points
- · Horizontally and vertically adjustable
- 4/5-Point-Harness
- Optional: Integrated footrest, ergonomics and comfort package
- Optional: foldable seat surface hinged at the side (e.g. for passage areas)
- Protection level: > Level 4b (STANAG 4569)

Multidirectional occupant protection -Thanks to textile structures

#### **TEXTILE SEAT DESIGN - FOR OPTIMUM OCCUPANT PROTECTION**

Wherever possible, textile structures are used which are tensioned on the side, ceiling and floor to ensure that the occupant is isolated from the vehicle structure. This means that the safety seat system provides the highest level of occupant protection in armored wheeled and tracked vehicles, even in extreme danger.