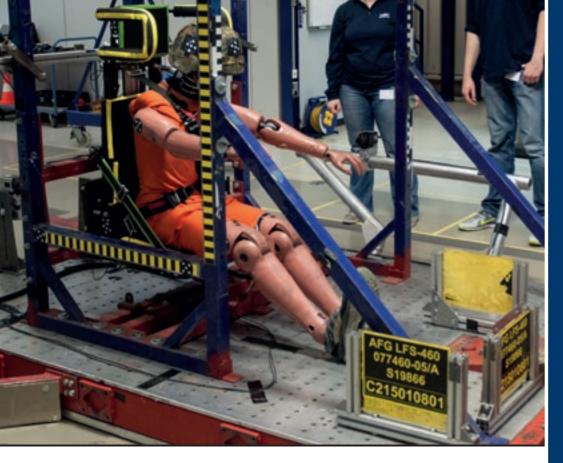

Results of a successful crash test

# THE HIGHEST SAFETY **STANDARDS** - FOR EVERY **APPLICATION**

AUTOFLUG safety seats meet the highest safety requirements in any environment. The design is always adapted to the position in the armored vehicle and always offers the best possible solution - highly resistant to explosions, vibration-absorbing and ergonomic at

AUTOFLUG has a broad range of different safety seat systems for driver, commander, operator, troops and assistance / emergency seats, covering all positions in the vehicle.

can be adjusted in three dimensions, and its fully mechanical adjustability covers an extremely broad percentile area. The OVERMATCH OPERATOR SD is the current driver's seat in the mine-protected version of the KPz Leopard 2, as well as in the M1 ABRAMS. The c