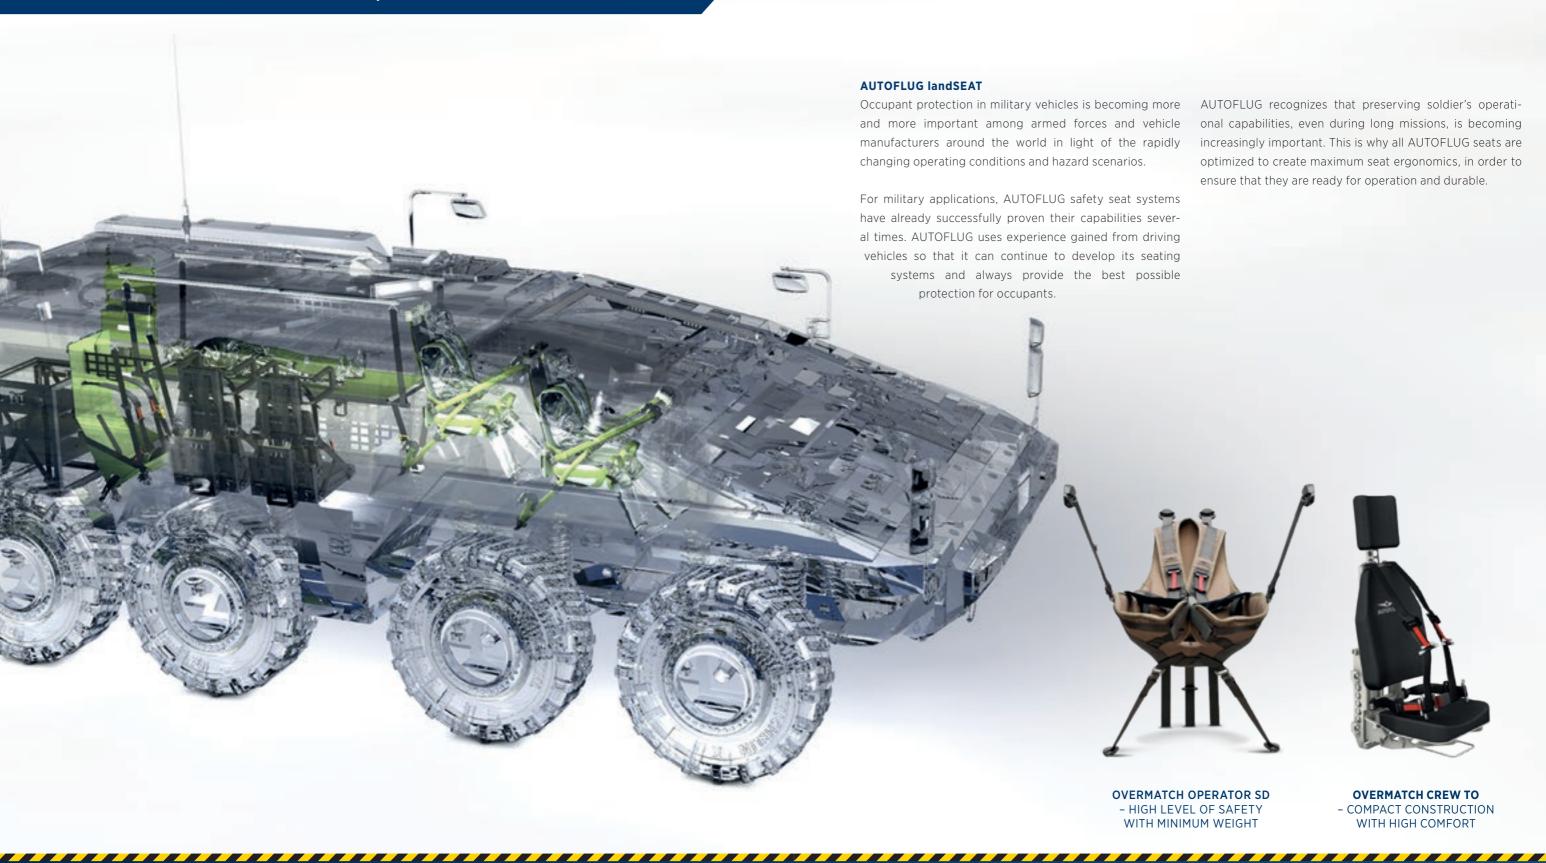

AUTOFLUG has a broad range of different safety seat systems for driver, commander, operator, troops and assistance / emergency seats, covering all positions in the vehicle.

can be adjusted in three dimensions, and its fully mechanical adjustability covers an extremely broad percentile area. The OVERMATCH OPERATOR SD is the current driver's seat in the mine-protected version of the KPz Leopard 2, as well as in the M1 ABRAMS. The current seats also meet the increasing requirements regarding load capacity and volume, which arise with the introduction of modern soldier systems (e.g. IdZ-ES Infantryman of the Future - Expanded System).

### **AUTOFLUG landSEAT**