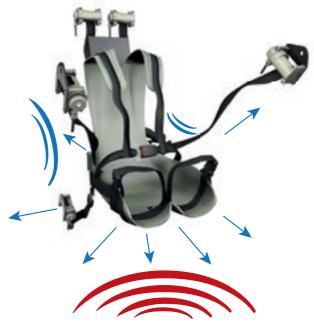

Multidirectional occupant protection -Thanks to textile structures

#### **TEXTILE SEAT DESIGN - FOR OPTIMUM OCCUPANT PROTECTION**

Wherever possible, textile structures are used which are tensioned on the side, ceiling and floor to ensure that the occupant is isolated from the vehicle structure. This means that the safety seat system provides the highest level of occupant protection in armored wheeled and tracked vehicles, even in extreme danger.