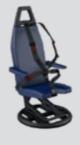

#### **AUTOFLUG airSEAT**

TROOP SEAT MTS-HC

OPERATOR S

#### **OVERVIEW**

- Installation on the side wall
- Foldable
- 4-point harness
- Headrest
- Space for parachute and rucksack
- Installation on the floor and ceiling
- Foldable
- 4-point harness
- Adjustable, foldable headrest
- Attachment points for stretchers and weapons bag
- Installation on the side wall
- Foldable
- 4-point harness
- · Quick to assemble and dismantle
- · Installation on the floor
- Horizontally & vertically adjustable
- 4/5-point harness
- Rotates
- Adjustable back support
- · Installation on the floor
- Horizontally & vertically adjustable
- 4/5-point harness
- Rotates
- Adjustable back support
- · Installation on the floor
- Horizontally & vertically adjustable
- 4/5-point harness
- Rotates
- Adjustable back support
- Ballistic protection

#### **SAFETY SEATS FOR HELICOPTERS**

Our safety seats for helicopter pilots, crew and military personnel benefit from a modular construction and meet all military crash-safety requirements. Based on a modular seat design, the seats are available in different widths for the varying requirements of troops.