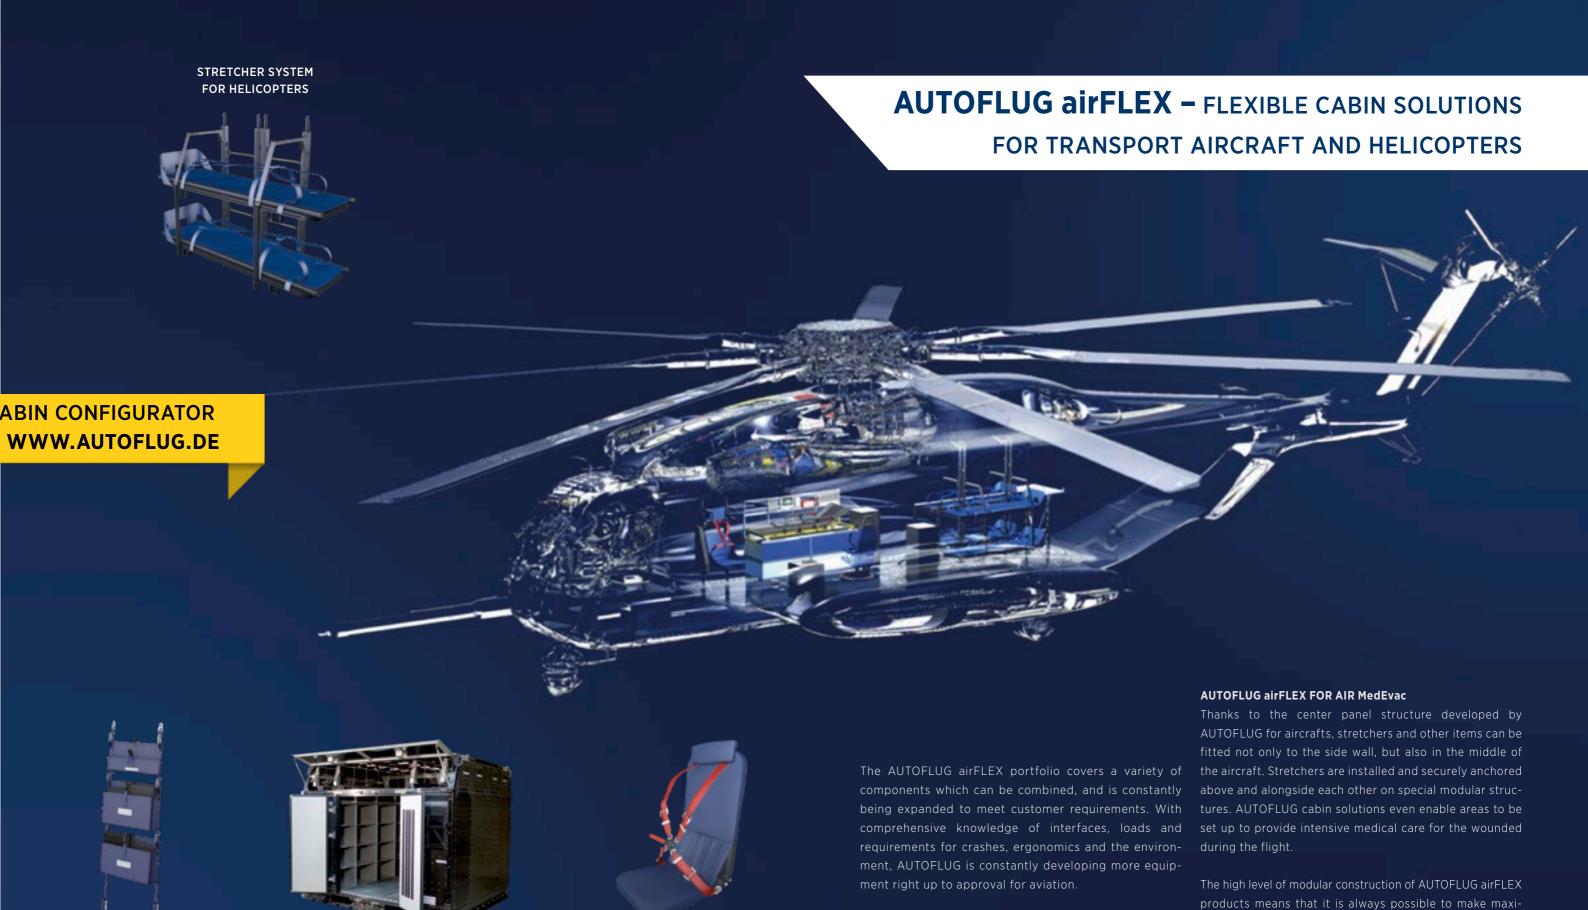

STOWAGE CONTAINER

produced by AUTOFLUG.

This includes seats, stretchers, containers, boxes, bags, mum use of the aircraft cabin. Thanks to the high level of nets and pallets that can be individually configured - all flexibility, the crew is able to convert it ad hoc and react to

changing situations during a mission, on-demand.