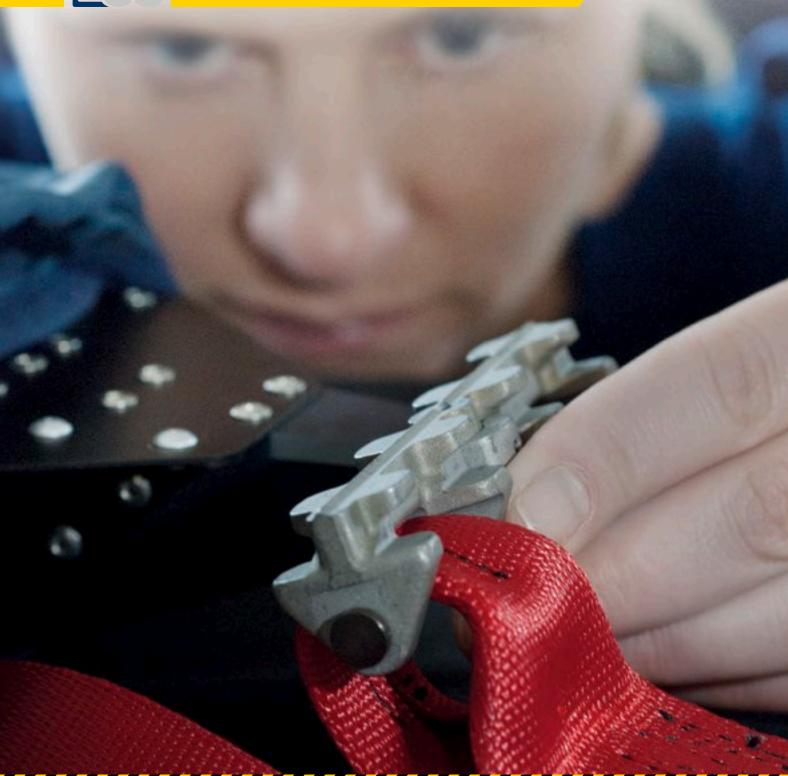

### **AUTOFLUG airSEAT** - SAFETY SEAT SYSTEMS FOR CREW AND PASSENGERS

AUTOFLUG safety seats meet the highest safety requirements in every type of environment. Wherever possible, textile structures are used which are tensioned on the side, ceiling and floor to ensure that the occupant is isolated from the airframe. This provides the highest level of occupant protection with the lowest possible weight for troop seats in transport aircraft.

#### SAFETY SEATS FOR TRANSPORT AIRCRAFT

For all military forces and parachuters, the AUTOFLUG troop seats provide the best possible protection during use and maximum flexibility for quick assembly and dismantling. The integrated textile headrest ensures optimum all-round visibility whilst providing the best possible protection for the soldier's head and neck. Comprehensive tests have proven that the troop seats meet the highest requirements for crash safety, inflammability and environmental compatibility.