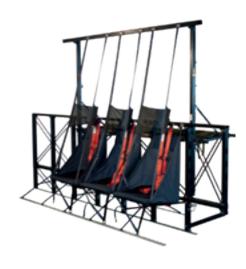

**AUTOFLUG airFAST MEDICAL** - FOR INTENSIVE CARE

**AUTOFLUG airFAST SEAT** - WITH A RAMP

THINKING SAFETY THINKING SAFETY

\_\_\_\_\_\_

THINKING SAFETY THINKING SAFETY

HELICOPTER SEAT RETROFIT

**TEXTILE SHELVING SYSTEM** 

STOWAGE CONTAINER

produced by AUTOFLUG.

This includes seats, stretchers, containers, boxes, bags, mum use of the aircraft cabin. Thanks to the high level of nets and pallets that can be individually configured - all flexibility, the crew is able to convert it ad hoc and react to

changing situations during a mission, on-demand.