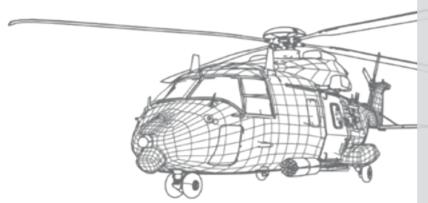

# CABIN SOLUTIONS FOR HELICOPTERS AND TRANSPORT AIRCRAFT

Safe – Flexible – Modular

**AUTOFLUG airSEAT -** A400M configuration for troop carriers

### **AUTOFLUG airSEAT** - SAFETY SEAT SYSTEMS FOR CREW AND PASSENGERS

AUTOFLUG safety seats meet the highest safety requirements in every type of environment. Wherever possible, textile structures are used which are tensioned on the side, ceiling and floor to ensure that the occupant is isolated from the airframe. This provides the highest level of occupant protection with the lowest possible weight for troop seats in transport aircraft.

AUTOFLUG develops, manufactures and services a broad range of modular safety seat systems for military aircraft. Combined with various stowing solutions, they create a safe and flexible overall package for equipping the cabins of aircraft and helicopters, as well as providing the most efficient use of internal space.