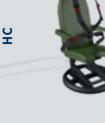

#### **AUTOFLUG airSEAT**

TROOP SEAT MTS-HC

OPERATOR S

#### **OVERVIEW**

- Installation on the side wall
- Foldable
- 4-point harness
- Headrest
- Space for parachute and rucksack
- Installation on the floor and ceiling
- Foldable
- 4-point harness
- Adjustable, foldable headrest
- Attachment points for stretchers and weapons bag
- Installation on the side wall
- Foldable
- 4-point harness
- · Quick to assemble and dismantle
- · Installation on the floor
- Horizontally & vertically adjustable
- 4/5-point harness
- Rotates
- Adjustable back support
- · Installation on the floor
- Horizontally & vertically adjustable
- 4/5-point harness
- Rotates
- Adjustable back support
- · Installation on the floor
- Horizontally & vertically adjustable
- 4/5-point harness
- Rotates
- Adjustable back support
- Ballistic protection