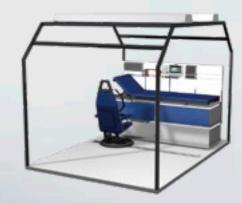

### **AUTOFLUG airFAST - EXPANDING THE MULTI-FUNCTION CAPABILITY OF TRANSPORT AIRCRAFT**

#### **FAST AND MODULAR**

AUTOFLUG airFAST makes it possible for the operators of military aircraft to convert a transport plane into a flying hospital with full medical capabilities in a very short space of time. Thanks to the comprehensive pallet solutions, it is also possible to prepare the internal space for transporting military personnel and their relatives, upholding all approval requirements for civilians.

#### ADAPTED TO YOUR REQUIREMENTS

Converting the aircraft cabin using the medical pallets means it can be used quickly for Air MedEvac purposes. The flexible installation system has an intensive care unit, stretchers, storage units, chairs and tables. It can be combined with seats for the medical personnel. The pallets can be fully prepared and stored outside of the aircraft. This means that a transport plane can be equipped for the next special mission in the shortest possible time - multi-function capabilities with maximum cost-effectiveness.

### AUTOFLUG airFAST MEDICAL

- FOR PATIENT TRANSPORT

**AUTOFLUG airFAST MEDICAL** - FOR INTENSIVE CARE

**AUTOFLUG airFAST SEAT** - WITH A RAMP

THINKING SAFETY THINKING SAFETY

\_\_\_\_\_\_

THINKING SAFETY THINKING SAFETY

HELICOPTER SEAT RETROFIT

**TEXTILE SHELVING SYSTEM** 