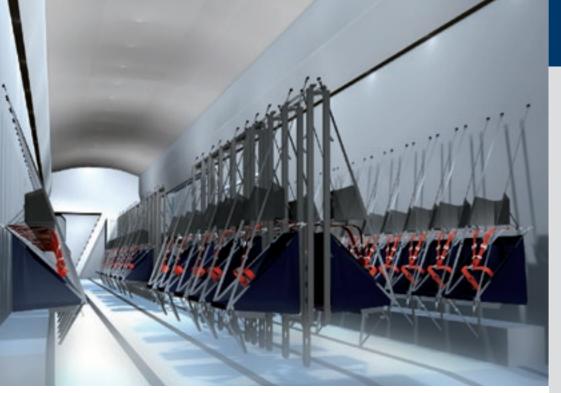

AUTOFLUG develops, manufactures and services a broad range of modular safety seat systems for military aircraft. Combined with various stowing solutions, they create a safe and flexible overall package for equipping the cabins of aircraft and helicopters, as well as providing the most efficient use of internal space.

#### **SAFETY SEATS FOR HELICOPTERS**

Our safety seats for helicopter pilots, crew and military personnel benefit from a modular construction and meet all military crash-safety requirements. Based on a modular seat design, the seats are available in different widths for the varying requirements of troops.