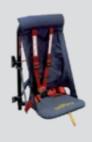

#### **AUTOFLUG airSEAT**

TROOP SEAT MTS-HC

OPERATOR S

#### **OVERVIEW**

- Installation on the side wall
- Foldable
- 4-point harness
- Headrest
- Space for parachute and rucksack
- Installation on the floor and ceiling
- Foldable
- 4-point harness
- Adjustable, foldable headrest
- Attachment points for stretchers and weapons bag
- Installation on the side wall
- Foldable
- 4-point harness
- · Quick to assemble and dismantle
- · Installation on the floor
- Horizontally & vertically adjustable
- 4/5-point harness
- Rotates
- Adjustable back support
- · Installation on the floor
- Horizontally & vertically adjustable
- 4/5-point harness
- Rotates
- Adjustable back support
- · Installation on the floor
- Horizontally & vertically adjustable
- 4/5-point harness
- Rotates
- Adjustable back support
- Ballistic protection

#### SAFETY SEATS FOR TRANSPORT AIRCRAFT

For all military forces and parachuters, the AUTOFLUG troop seats provide the best possible protection during use and maximum flexibility for quick assembly and dismantling. The integrated textile headrest ensures optimum all-round visibility whilst providing the best possible protection for the soldier's head and neck. Comprehensive tests have proven that the troop seats meet the highest requirements for crash safety, inflammability and environmental compatibility.