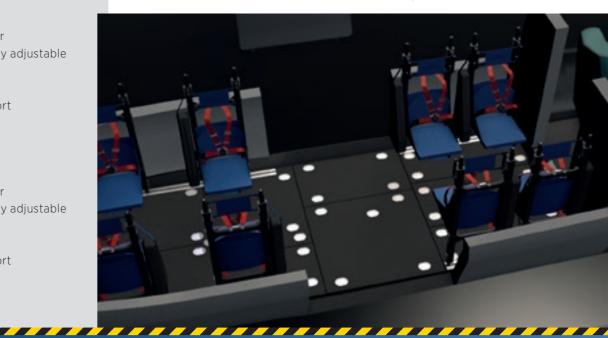

The seat pallets for transporting passengers are equipped with head racks for oxygen supply in case of emergency, and economy class seats. Fit in this way, there is enough space, for example, in the C-130 for up to 84 passengers, and in the A400M for even up to 125 passengers.