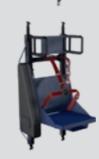

#### **AUTOFLUG airSEAT**

TROOP SEAT MTS-HC

OPERATOR S

#### **OVERVIEW**

- Installation on the side wall
- Foldable
- 4-point harness
- Headrest
- Space for parachute and rucksack
- Installation on the floor and ceiling
- Foldable
- 4-point harness
- Adjustable, foldable headrest
- Attachment points for stretchers and weapons bag
- Installation on the side wall
- Foldable
- 4-point harness
- · Quick to assemble and dismantle
- · Installation on the floor
- Horizontally & vertically adjustable
- 4/5-point harness
- Rotates
- Adjustable back support
- · Installation on the floor
- Horizontally & vertically adjustable
- 4/5-point harness
- Rotates
- Adjustable back support
- · Installation on the floor
- Horizontally & vertically adjustable
- 4/5-point harness
- Rotates
- Adjustable back support
- Ballistic protection

#### SAFETY SEATS FOR TRANSPORT AIRCRAFT

For all military forces and parachuters, the AUTOFLUG troop seats provide the best possible protection during use and maximum flexibility for quick assembly and dismantling. The integrated textile headrest ensures optimum all-round visibility whilst providing the best possible protection for the soldier's head and neck. Comprehensive tests have proven that the troop seats meet the highest requirements for crash safety, inflammability and environmental compatibility.