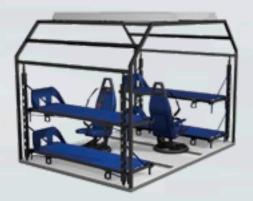

# CABIN SOLUTIONS FOR HELICOPTERS AND TRANSPORT AIRCRAFT

Safe – Flexible – Modular

**AUTOFLUG airSEAT -** A400M configuration for troop carriers

AUTOFLUG develops, manufactures and services a broad range of modular safety seat systems for military aircraft. Combined with various stowing solutions, they create a safe and flexible overall package for equipping the cabins of aircraft and helicopters, as well as providing the most efficient use of internal space.

#### **OVERVIEW**

- Installation on the side wall
- Foldable
- 4-point harness
- Headrest
- Space for parachute and rucksack
- Installation on the floor and ceiling
- Foldable
- 4-point harness
- Adjustable, foldable headrest
- Attachment points for stretchers and weapons bag
- Installation on the side wall
- Foldable
- 4-point harness
- · Quick to assemble and dismantle
- · Installation on the floor
- Horizontally & vertically adjustable
- 4/5-point harness
- Rotates
- Adjustable back support
- · Installation on the floor
- Horizontally & vertically adjustable
- 4/5-point harness
- Rotates
- Adjustable back support
- · Installation on the floor
- Horizontally & vertically adjustable
- 4/5-point harness
- Rotates
- Adjustable back support
- Ballistic protection

#### SAFETY SEATS FOR TRANSPORT AIRCRAFT

For all military forces and parachuters, the AUTOFLUG troop seats provide the best possible protection during use and maximum flexibility for quick assembly and dismantling. The integrated textile headrest ensures optimum all-round visibility whilst providing the best possible protection for the soldier's head and neck. Comprehensive tests have proven that the troop seats meet the highest requirements for crash safety, inflammability and environmental compatibility.

#### **SAFETY SEATS FOR HELICOPTERS**

Our safety seats for helicopter pilots, crew and military personnel benefit from a modular construction and meet all military crash-safety requirements. Based on a modular seat design, the seats are available in different widths for the varying requirements of troops.